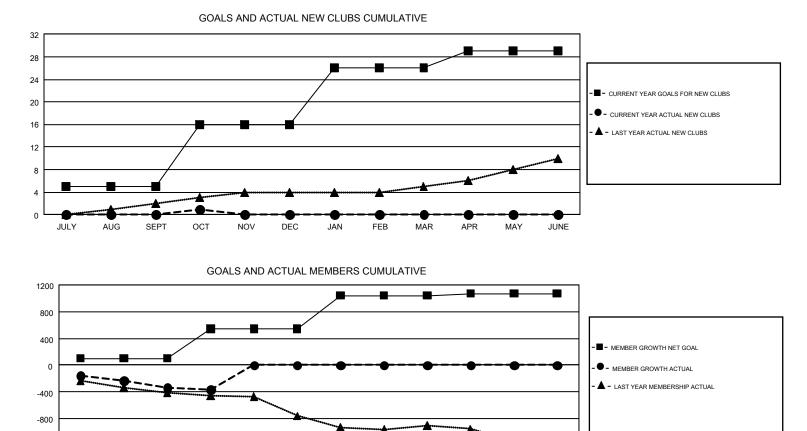

## GMT: MICHAEL MOLENDA

REPORT DOES NOT INCLUDE CLUBS IN UNDISTRICTED AREAS.

| Clubs         |               |             |               | Members               |                           |                         |                                                    |  |
|---------------|---------------|-------------|---------------|-----------------------|---------------------------|-------------------------|----------------------------------------------------|--|
|               | RESULTS FO    | R 2018-2019 |               | RESULTS FOR 2018-2019 |                           |                         |                                                    |  |
| QUARTER       | NEW CLUB GOAL | NEW CLUBS   | DROPPED CLUBS | QUARTER               | MEMBER GROWTH NET<br>GOAL | MEMBER GROWTH<br>ACTUAL | DROPPED<br>MEMBERS ACTUAL<br>(including transfers) |  |
| JULY/AUG/SEPT | 5             | 0           | 12            | JULY/AUG/SEPT         | 101                       | 806                     | 1,024                                              |  |
| OCT/NOV/DEC   | 11            | 1           | 0             | OCT/NOV/DEC           | 442                       | 341                     | 339                                                |  |
| JAN/FEB/MAR   | 10            | 0           | 0             | JAN/FEB/MAR           | 498                       | 0                       | 0                                                  |  |
| APR/MAY/JUNE  | 3             | 0           | 0             | APR/MAY/JUNE          | 29                        | 0                       | 0                                                  |  |

-1200 -1600 JULY AUG SEPT OCT NOV DEC JAN FEB MAR APR MAY JUNE

| DROPPED CLUBS: 12 |     | 466 CLUBS OF 1,511 ADDED 1 OR                | GENDER DISTRIBUTION       |                 |       |
|-------------------|-----|----------------------------------------------|---------------------------|-----------------|-------|
|                   |     | MORE NEW MEMBERS                             | MALE                      | 34,756 (73.78%) |       |
|                   |     |                                              | FEMALE                    | 12,349 (26.22%) |       |
| DROPPED MEMBERS   |     |                                              |                           |                 |       |
| DECEASED          | 210 |                                              | TOTAL FAMILY UNIT MEMBERS |                 | 9,360 |
| BEOEKGEB          | 210 | CLICK HERE FOR CLIMULATIVE                   |                           |                 |       |
| CLUB CANCELLED    | 45  | CLICK HERE FOR CUMULATIVE<br>MEMBERSHIP DATA |                           |                 |       |
|                   |     |                                              | FAMILY MEMBERS P          | AYING HALF DUES | 4,745 |